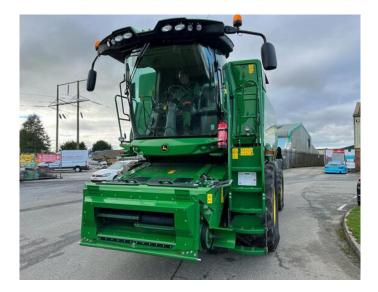

## **Product Description:**

30K, HARVEST MONITOR, EXTRA CAPACITY FEEDERHOUSE, FULL WIRE CONCAVE, 8000L TANK, CHOP/NO CHAFF, 650/75R32 480/80R26, NON AUTOTRAC, LATERAL TILT FEEDERHOUSE, HEATED MIRRORS, 2WD, C/W 620R HEADER W/ ZURN TROLLEY, DUE TO UNFORSEEN CIRCUMSTANCES, HAS NEVER HAD CROP THROUGH IT

## **Product Details**

Stock Number: 61037567 Manufacturer: John Deere Model: T550 Year: 2022 Operation Hours: 15 Location: Allscott

Contact Nick on <u>nick.apperley@tallisamos.co.uk</u> or 07508 076998 to discuss flexible finance options on this machine.