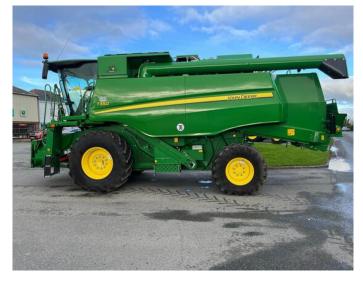

## John Deere T550

## **Product Description:**

30K, HARVEST MONITOR, EXTRA CAPACITY FEEDERHOUSE, FULL WIRE CONCAVE, 8000L TANK, CHOP/NO CHAFF, 650/75R32 480/80R26, NON AUTOTRAC, LATERAL TILT FEEDERHOUSE, HEATED MIRRORS, 2WD, C/W 620R HEADER W/ ZURN TROLLEY, DUE TO UNFORSEEN CIRCUMSTANCES, HAS NEVER HAD CROP THROUGH IT

## **Product Details**

Stock Number: 61037567 Manufacturer: John Deere Model: T550 Year: 2022 Operation Hours: 15 Location: Allscott

Contact Nick on <u>nick.apperley@tallisamos.co.uk</u> or 07508 076998 to discuss flexible finance options on this machine.