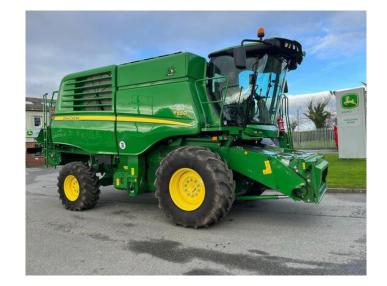

## John Deere T550

## **Product Description:**

30K, HARVEST MONITOR, EXTRA CAPACITY FEEDERHOUSE, FULL WIRE CONCAVE, 8000L TANK, CHOP/NO CHAFF, 650/75R32 480/80R26, NON AUTOTRAC, LATERAL TILT FEEDERHOUSE, HEATED MIRRORS, 2WD, C/W 620R HEADER W/ ZURN TROLLEY, DUE TO UNFORSEEN CIRCUMSTANCES, HAS NEVER HAD CROP THROUGH IT

## **Product Details**

Stock Number: 61037567 Manufacturer: John Deere Model: T550 Year: 2022 Operation Hours: 15 Location: Allscott

Contact Nick on <u>nick.apperley@tallisamos.co.uk</u> or 07508 076998 to discuss flexible finance options on this machine.