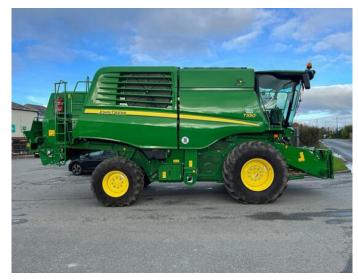

## John Deere T550

## **Product Description:**

30K, HARVEST MONITOR, EXTRA CAPACITY FEEDERHOUSE, FULL WIRE CONCAVE, 8000L TANK, CHOP/NO CHAFF, 650/75R32 480/80R26, NON AUTOTRAC, LATERAL TILT FEEDERHOUSE, HEATED MIRRORS, 2WD, C/W 620R HEADER W/ ZURN TROLLEY, DUE TO UNFORSEEN CIRCUMSTANCES, HAS NEVER HAD CROP THROUGH IT

## **Product Details**

Stock Number: 61037567 Manufacturer: John Deere Model: T550 Year: 2022 Operation Hours: 15 Location: Allscott

Contact Nick on <u>nick.apperley@tallisamos.co.uk</u> or 07508 076998 to discuss flexible finance options on this machine.