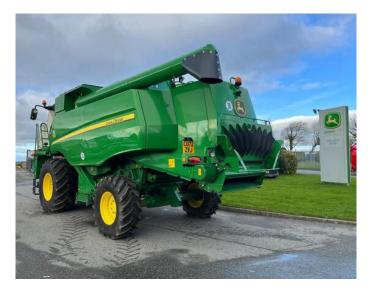

## **Product Description:**

30K, HARVEST MONITOR, EXTRA CAPACITY FEEDERHOUSE, FULL WIRE CONCAVE, 8000L TANK, CHOP/NO CHAFF, 650/75R32 480/80R26, NON AUTOTRAC, LATERAL TILT FEEDERHOUSE, HEATED MIRRORS, 2WD, C/W 620R HEADER W/ ZURN TROLLEY, DUE TO UNFORSEEN CIRCUMSTANCES, HAS NEVER HAD CROP THROUGH IT

## **Product Details**

Stock Number: 61037567 Manufacturer: John Deere Model: T550 Year: 2022 Operation Hours: 15 Location: Allscott

Contact Nick on <u>nick.apperley@tallisamos.co.uk</u> or 07508 076998 to discuss flexible finance options on this machine.