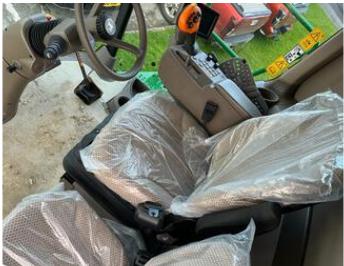

## **Product Description:**

30K, HARVEST MONITOR, EXTRA CAPACITY FEEDERHOUSE, FULL WIRE CONCAVE, 8000L TANK, CHOP/NO CHAFF, 650/75R32 480/80R26, NON AUTOTRAC, LATERAL TILT FEEDERHOUSE, HEATED MIRRORS, 2WD, C/W 620R HEADER W/ ZURN TROLLEY, DUE TO UNFORSEEN CIRCUMSTANCES, HAS NEVER HAD CROP THROUGH IT

## **Product Details**

Stock Number: 61037567 Manufacturer: John Deere Model: T550 Year: 2022 Operation Hours: 15 Location: Allscott

Contact Nick on <u>nick.apperley@tallisamos.co.uk</u> or 07508 076998 to discuss flexible finance options on this machine.