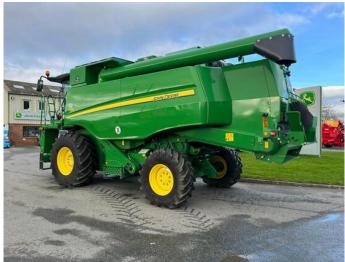

## John Deere T550

## **Product Description:**

30K, HARVEST MONITOR, EXTRA CAPACITY FEEDERHOUSE, FULL WIRE CONCAVE, 8000L TANK, CHOP/NO CHAFF, 650/75R32 480/80R26, NON AUTOTRAC, LATERAL TILT FEEDERHOUSE, HEATED MIRRORS, 2WD, C/W 620R HEADER W/ ZURN TROLLEY, DUE TO UNFORSEEN CIRCUMSTANCES, HAS NEVER HAD CROP THROUGH IT

## **Product Details**

Stock Number: 61037567 Manufacturer: John Deere Model: T550 Year: 2022 Operation Hours: 15 Location: Allscott

Contact Nick on <u>nick.apperley@tallisamos.co.uk</u> or 07508 076998 to discuss flexible finance options on this machine.