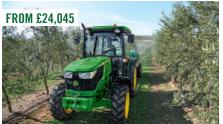

# JOHN DEERE 5 SERIES SPECIALTY TRACTORS

FOR ORCHARDS, VINEYARDS, SOFT FRUIT, VEGETABLES, TUNNEL TRAYS, BEDS AND HOPS. SMALL IN SIZE BUT BIG ON POWER FOR MULTIPLE FUNCTION MACHINE AND HYDRAULIC OPERATION.

With choice of up to 100 engine hp, depending on model, the specialty 5 Series tractors pack a big punch whether it be in the field or under tunnels. Large operator cab, multiple hydraulic outlet options and front hitch and PTO, these tractors are pure workhorses. (Not all specifications shown in this picture are available in the UK. Ask for details)