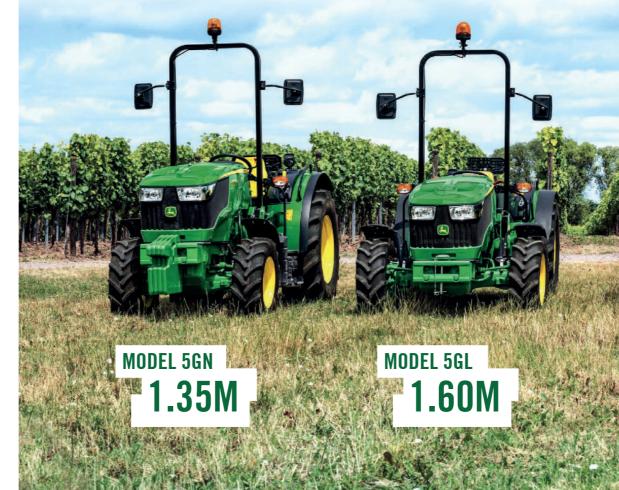

# JOHN DEERE 5 SERIES SPECIALTY TRACTORS

FOR ORCHARDS, VINEYARDS, SOFT FRUIT, VEGETABLES, TUNNEL TRAYS, BEDS AND HOPS. SMALL IN SIZE BUT BIG ON POWER FOR MULTIPLE FUNCTION MACHINE AND HYDRAULIC OPERATION.

With choice of up to 100 engine hp, depending on model, the specialty 5 Series tractors pack a big punch whether it be in the field or under tunnels. Large operator cab, multiple hydraulic outlet options and front hitch and PTO, these tractors are pure workhorses. (Not all specifications shown in this picture are available in the UK. Ask for details)

MODEL 5GV