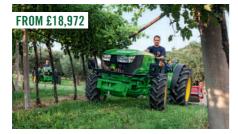

# JOHN DEERE 5 SERIES SPECIALTY TRACTORS

FOR ORCHARDS, VINEYARDS, SOFT FRUIT, VEGETABLES, TUNNEL TRAYS, BEDS AND HOPS. SMALL IN SIZE BUT BIG ON POWER FOR MULTIPLE FUNCTION MACHINE AND HYDRAULIC OPERATION.

With choice of up to 100 engine hp, depending on model, the specialty 5 Series tractors pack a big punch whether it be in the field or under tunnels. Large operator cab, multiple hydraulic outlet options and front hitch and PTO, these tractors are pure workhorses. (Not all specifications shown in this picture are available in the UK. Ask for details)

MODEL 5GV