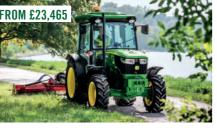

### SMALL ON SIZE, BIG ON PERFORMANCE - 70HP - 115HP

5GL - 75HP, 85HP

5G - 80HP, 90HP

5GV - 75HP, 85HP

5GF - 75HP, 85HP, 100HP

5GN - 75HP, 85HP, 100HP

FROM £23.069

5M - 75HP, 85HP, 100HP, 115HP

## **5 SERIES TRACTORS**

5E - 55HP, 65HP, 75HP 5E Series from £12,745 (W/O cab)

John Deere's range of multi-purpose, 5 Series Utility tractors are renowned for their performance, frugal fuel consumption and big tractor features. Manoeuverable around the farmyard but boasting big performance in the field, ideal for all major tasks from ploughing, baling, cultivating, mowing, trailer and front-end loader work.