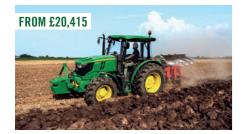

### SMALL ON SIZE, BIG ON PERFORMANCE - 70HP - 115HP

5GL - 75HP, 85HP

5G - 80HP, 90HP

5GV - 75HP, 85HP

5GF - 75HP, 85HP, 100HP

5GN - 75HP, 85HP, 100HP

FROM £23.069

5M - 75HP, 85HP, 100HP, 115HP

## **5 SERIES TRACTORS**

5E - 55HP, 65HP, 75HP 5E Series from £12,745 (W/O cab)

John Deere's range of multi-purpose, 5 Series Utility tractors are renowned for their performance, frugal fuel consumption and big tractor features. Manoeuverable around the farmyard but boasting big performance in the field, ideal for all major tasks from ploughing, baling, cultivating, mowing, trailer and front-end loader work.