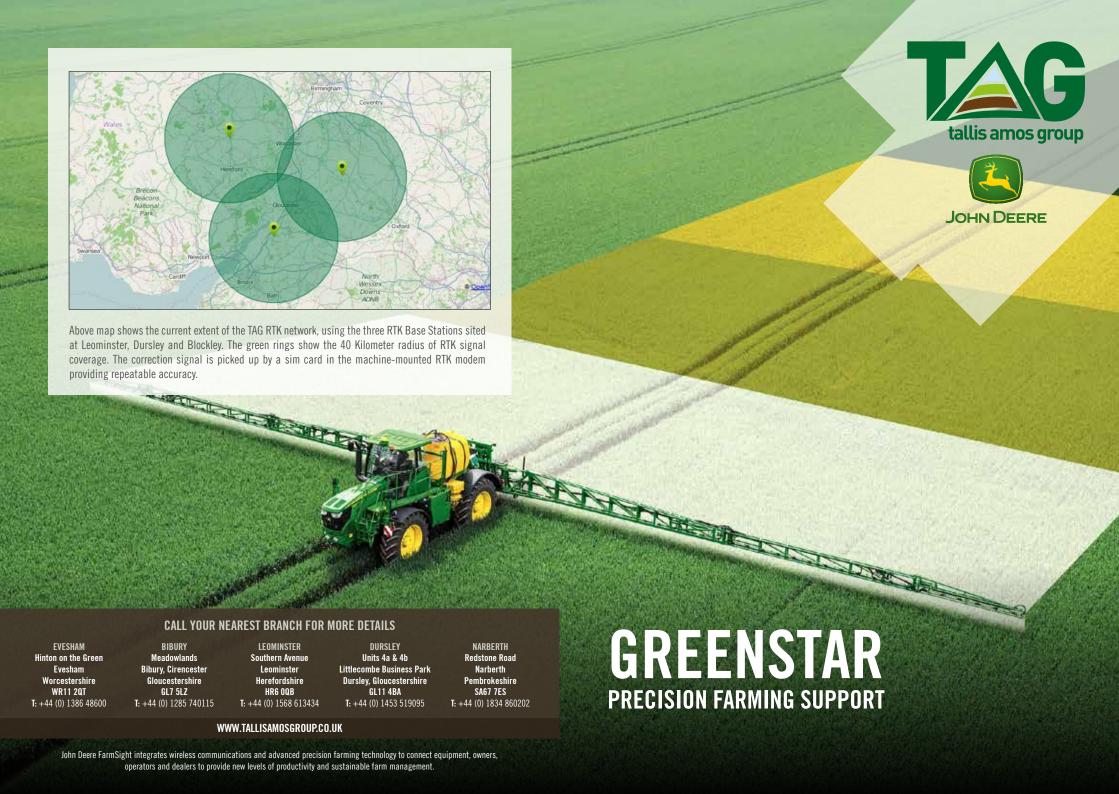

# **GREENSTAR**

### PRECISION FARMING SUPPORT

PART OF JOHN DEERE'S FARMSIGHT STRATEGY





FarmSight from TAG, is an integrated support programe, managed through an individual menu that can include technologies such as GreenStar, JD Link, PowerGard, Machine Optimisation, Precision Farming, RTK and Maintenance, depending on the needs of your business. Getting the best from your advanced John Deere technology requires thorough operator knowledge, training and



real-time support. Linking field and machine data to the office portal enables benefits such as effective decision-making by management, real-time feedback of machine performance, servicing interval monitoring and accurate crop analysis, to name but a few.

#### **GreenStar Precision Farming**

Within the range of GreenStar produ