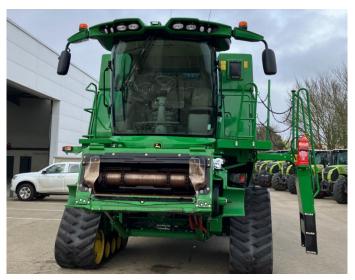

## **Product Description:**

30K PRODRIVE, 2WD, GREENSTAR 2630 SCREEN WITH AUTOTRAC + ACT, ADVANCED POWERCAST REAR DISTRIBUTER FOR EXTRA FINE CUT STRAW CHOPPER, CHAFF SPREADER, AIR COMPRESSOR, JD LINK, ACTIVE TERRAIN ADJUSTMENT, LED LIGHTS, TRACKS, 500/85R24 TYRES ON REAR, C/W 635X HEADER, 35FT WITH EXT KNIFE

## **Product Details**

**Stock Number:** 21038491 **Manufacturer:** John Deere

**Model:** S690i **Year:** 2017

Operation Hours: 2200 Location: Kemble

Call 01386 576 666 for more details.

EVESHAM
Hinton on the Green
Evesham
Worcestershire
WR11 2QT
T: +44 (0) 1386 48600