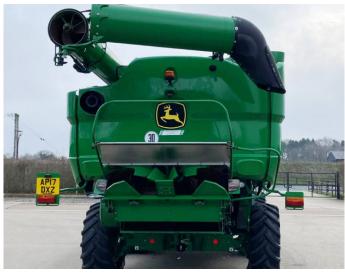

## **Product Description:**

30K PRODRIVE, 2WD, GREENSTAR 2630 SCREEN WITH AUTOTRAC + ACT, ADVANCED POWERCAST REAR DISTRIBUTER FOR EXTRA FINE CUT STRAW CHOPPER, CHAFF SPREADER, AIR COMPRESSOR, JD LINK, ACTIVE TERRAIN ADJUSTMENT, LED LIGHTS, TRACKS, 500/85R24 TYRES ON REAR, C/W 635X HEADER, 35FT WITH EXT KNIFE

## **Product Details**

**Stock Number:** 21038491 **Manufacturer:** John Deere

**Model:** S690i **Year:** 2017

Operation Hours: 2200 Location: Kemble

Call 01386 576 666 for more details.

EVESHAM
Hinton on the Green
Evesham
Worcestershire
WR11 2QT
T: +44 (0) 1386 48600