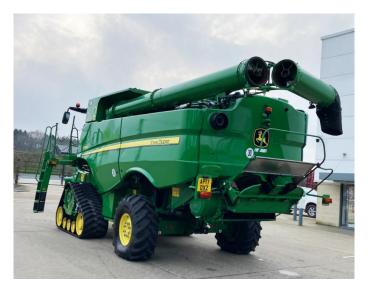

## **Product Description:**

30K PRODRIVE, 2WD, GREENSTAR 2630 SCREEN WITH AUTOTRAC + ACT, ADVANCED POWERCAST REAR DISTRIBUTER FOR EXTRA FINE CUT STRAW CHOPPER, CHAFF SPREADER, AIR COMPRESSOR, JD LINK, ACTIVE TERRAIN ADJUSTMENT, LED LIGHTS, TRACKS, 500/85R24 TYRES ON REAR, C/W 635X HEADER, 35FT WITH EXT KNIFE

## **Product Details**

**Stock Number:** 21038491 **Manufacturer:** John Deere

**Model:** S690i **Year:** 2017

Operation Hours: 2200 Location: Kemble

Call 01386 576 666 for more details.

EVESHAM
Hinton on the Green
Evesham
Worcestershire
WR11 2QT
T: +44 (0) 1386 48600