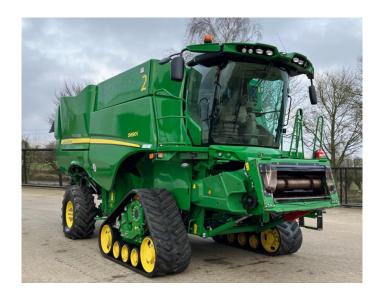

## **Product Description:**

30K PRODRIVE, 2WD, GREENSTAR 2630 SCREEN WITH AUTOTRAC + ACT, ADVANCED POWERCAST REAR DISTRIBUTER FOR EXTRA FINE CUT STRAW CHOPPER, CHAFF SPREADER, AIR COMPRESSOR, JD LINK, ACTIVE TERRAIN ADJUSTMENT, LED LIGHTS, TRACKS, 500/85R24 TYRES ON REAR, C/W 635X HEADER, 35FT WITH EXT KNIFE

## **Product Details**

**Stock Number:** 21038491 **Manufacturer:** John Deere

**Model:** S690i **Year:** 2017

Operation Hours: 2200 Location: Kemble

Call 01386 576 666 for more details.

EVESHAM
Hinton on the Green
Evesham
Worcestershire
WR11 2QT
T: +44 (0) 1386 48600