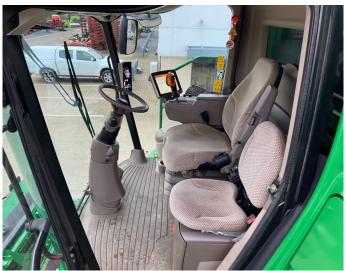

## **Product Description:**

30K PRODRIVE, 2WD, GREENSTAR 2630 SCREEN WITH AUTOTRAC + ACT, ADVANCED POWERCAST REAR DISTRIBUTER FOR EXTRA FINE CUT STRAW CHOPPER, CHAFF SPREADER, AIR COMPRESSOR, JD LINK, ACTIVE TERRAIN ADJUSTMENT, LED LIGHTS, TRACKS, 500/85R24 TYRES ON REAR, C/W 635X HEADER, 35FT WITH EXT KNIFE

## **Product Details**

**Stock Number:** 21038491 **Manufacturer:** John Deere

**Model:** S690i **Year:** 2017

Operation Hours: 2200 Location: Kemble

Call 01386 576 666 for more details.

EVESHAM
Hinton on the Green
Evesham
Worcestershire
WR11 2QT
T: +44 (0) 1386 48600