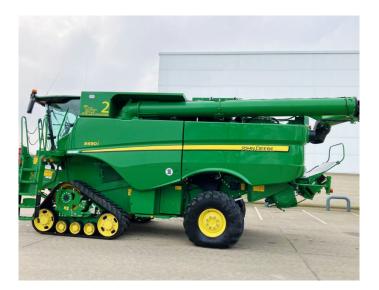

## **Product Description:**

30K PRODRIVE, 2WD, GREENSTAR 2630 SCREEN WITH AUTOTRAC + ACT, ADVANCED POWERCAST REAR DISTRIBUTER FOR EXTRA FINE CUT STRAW CHOPPER, CHAFF SPREADER, AIR COMPRESSOR, JD LINK, ACTIVE TERRAIN ADJUSTMENT, LED LIGHTS, TRACKS, 500/85R24 TYRES ON REAR, C/W 635X HEADER, 35FT WITH EXT KNIFE

## **Product Details**

**Stock Number:** 21038491 **Manufacturer:** John Deere

**Model:** S690i **Year:** 2017

Operation Hours: 2200 Location: Kemble

Call 01386 576 666 for more details.

EVESHAM
Hinton on the Green
Evesham
Worcestershire
WR11 2QT
T: +44 (0) 1386 48600