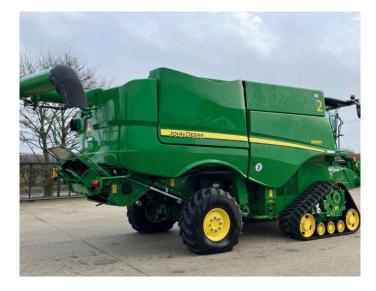

## **Product Description:**

30K PRODRIVE, 2WD, GREENSTAR 2630 SCREEN WITH AUTOTRAC + ACT, ADVANCED POWERCAST REAR DISTRIBUTER FOR EXTRA FINE CUT STRAW CHOPPER, CHAFF SPREADER, AIR COMPRESSOR, JD LINK, ACTIVE TERRAIN ADJUSTMENT, LED LIGHTS, TRACKS, 500/85R24 TYRES ON REAR, C/W 635X HEADER, 35FT WITH EXT KNIFE

## **Product Details**

**Stock Number:** 21038491 **Manufacturer:** John Deere

**Model:** S690i **Year:** 2017

Operation Hours: 2200 Location: Kemble

Call 01386 576 666 for more details.

EVESHAM
Hinton on the Green
Evesham
Worcestershire
WR11 2QT
T: +44 (0) 1386 48600