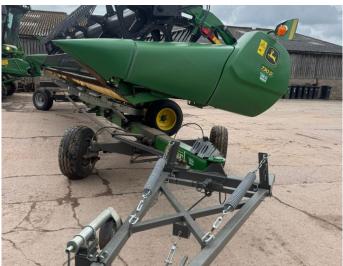

## **Product Description:**

PRO DRIVE 40K,TRACK READY VF 620/70R26 TRELLEBORG 30" TRACKS, LEATHER SEAT,COMBINE ADVISOR,LED SURROUND LIGHTING GEN 4 CC C/W PREMIUM 2.5 ACT PREMIUM CONNECTIVITY PACK SIDEHILL PERFORMANCE PACK 6.9M (22.5FT) UNLOAD AUGER C/W 730D HEADER & TRAILER

## **Product Details**

Stock Number: 31041312 Manufacturer: John Deere Model: S785 Year: 2020 Operation Hours: 990 Location: Leominster

EVESHAM Hinton on the Green Evesham Worcestershire WR11 2QT T: +44 (0) 1386 48600 LEOMINSTER Southern Avenue Leominster Herefordshire HR6 0QB T: +44 (0) 1568 613434 NARBERTH Redstone Road Narberth Pembrokeshire SA67 7ES T: +44 (0) 1834 860202