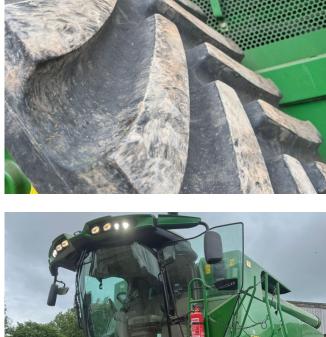

## **Product Description:**

PRO DRIVE 40K,TRACK READY VF 620/70R26 TRELLEBORG 30" TRACKS, LEATHER SEAT,COMBINE ADVISOR,LED SURROUND LIGHTING GEN 4 CC C/W PREMIUM 2.5 ACT PREMIUM CONNECTIVITY PACK SIDEHILL PERFORMANCE PACK 6.9M (22.5FT) UNLOAD AUGER C/W 730D HEADER & TRAILER