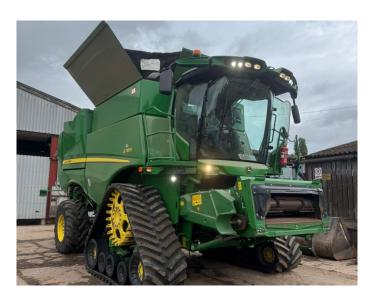

## John Deere S785

## **Product Description:**

PRO DRIVE 40K,TRACK READY VF 620/70R26 TRELLEBORG 30" TRACKS, LEATHER SEAT,COMBINE ADVISOR,LED SURROUND LIGHTING GEN 4 CC C/W PREMIUM 2.5 ACT PREMIUM CONNECTIVITY PACK SIDEHILL PERFORMANCE PACK 6.9M (22.5FT) UNLOAD AUGER C/W 730D HEADER & TRAILER

## **Product Details**

Stock Number: 31041312 Manufacturer: John Deere Model: S785 Year: 2020 Operation Hours: 990 Location: Leominster

EVESHAM Hinton on the Green Evesham Worcestershire WR11 2QT T: +44 (0) 1386 48600 LEOMINSTER Southern Avenue Leominster Herefordshire HR6 0QB T: +44 (0) 1568 613434 NARBERTH Redstone Road Narberth Pembrokeshire SA67 7ES T: +44 (0) 1834 860202