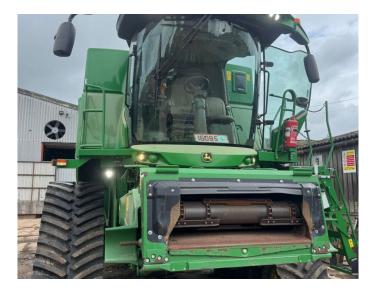

## John Deere S785

## **Product Description:**

PRO DRIVE 40K,TRACK READY VF 620/70R26 TRELLEBORG 30" TRACKS, LEATHER SEAT,COMBINE ADVISOR,LED SURROUND LIGHTING GEN 4 CC C/W PREMIUM 2.5 ACT PREMIUM CONNECTIVITY PACK SIDEHILL PERFORMANCE PACK 6.9M (22.5FT) UNLOAD AUGER C/W 730D HEADER & TRAILER

## **Product Details**

Stock Number: 31041312 Manufacturer: John Deere Model: S785 Year: 2020 Operation Hours: 990 Location: Leominster

EVESHAM Hinton on the Green Evesham Worcestershire WR11 2QT T: +44 (0) 1386 48600 LEOMINSTER Southern Avenue Leominster Herefordshire HR6 0QB T: +44 (0) 1568 613434 NARBERTH Redstone Road Narberth Pembrokeshire SA67 7ES T: +44 (0) 1834 860202