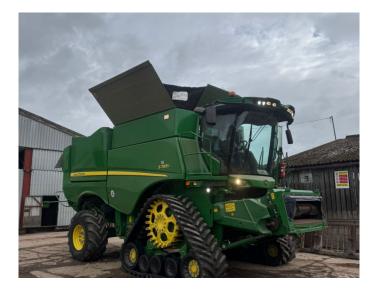

## John Deere S785

## **Product Description:**

PRO DRIVE 40K,TRACK READY VF 620/70R26 TRELLEBORG 30" TRACKS, LEATHER SEAT,COMBINE ADVISOR,LED SURROUND LIGHTING GEN 4 CC C/W PREMIUM 2.5 ACT PREMIUM CONNECTIVITY PACK SIDEHILL PERFORMANCE PACK 6.9M (22.5FT) UNLOAD AUGER C/W 730D HEADER & TRAILER

## **Product Details**

Stock Number: 31041312 Manufacturer: John Deere Model: S785 Year: 2020 Operation Hours: 990 Location: Leominster

EVESHAM Hinton on the Green Evesham Worcestershire WR11 2QT T: +44 (0) 1386 48600 LEOMINSTER Southern Avenue Leominster Herefordshire HR6 0QB T: +44 (0) 1568 613434 NARBERTH Redstone Road Narberth Pembrokeshire SA67 7ES T: +44 (0) 1834 860202