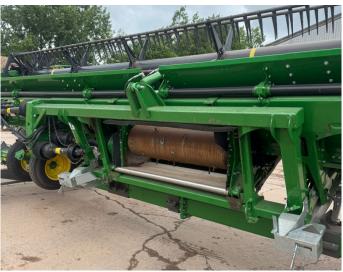

## **Product Description:**

PRO DRIVE 40K,TRACK READY VF 620/70R26 TRELLEBORG 30" TRACKS, LEATHER SEAT,COMBINE ADVISOR,LED SURROUND LIGHTING GEN 4 CC C/W PREMIUM 2.5 ACT PREMIUM CONNECTIVITY PACK SIDEHILL PERFORMANCE PACK 6.9M (22.5FT) UNLOAD AUGER C/W 730D HEADER & TRAILER

## **Product Details**

Stock Number: 31041312 Manufacturer: John Deere Model: S785 Year: 2020 Operation Hours: 990 Location: Leominster

EVESHAM Hinton on the Green Evesham Worcestershire WR11 2QT T: +44 (0) 1386 48600 LEOMINSTER Southern Avenue Leominster Herefordshire HR6 0QB T: +44 (0) 1568 613434 NARBERTH Redstone Road Narberth Pembrokeshire SA67 7ES T: +44 (0) 1834 860202