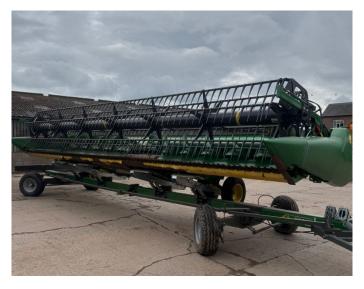

## **Product Description:**

PRO DRIVE 40K,TRACK READY VF 620/70R26 TRELLEBORG 30" TRACKS, LEATHER SEAT,COMBINE ADVISOR,LED SURROUND LIGHTING GEN 4 CC C/W PREMIUM 2.5 ACT PREMIUM CONNECTIVITY PACK SIDEHILL PERFORMANCE PACK 6.9M (22.5FT) UNLOAD AUGER C/W 730D HEADER & TRAILER

## **Product Details**

Stock Number: 31041312 Manufacturer: John Deere Model: S785 Year: 2020 Operation Hours: 990 Location: Leominster

EVESHAM Hinton on the Green Evesham Worcestershire WR11 2QT T: +44 (0) 1386 48600 LEOMINSTER Southern Avenue Leominster Herefordshire HR6 0QB T: +44 (0) 1568 613434 NARBERTH Redstone Road Narberth Pembrokeshire SA67 7ES T: +44 (0) 1834 860202