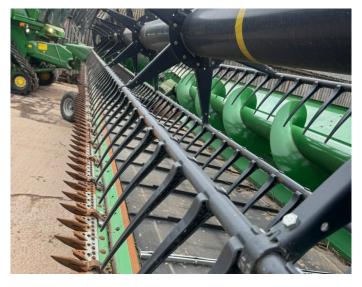

## **Product Description:**

PRO DRIVE 40K,TRACK READY VF 620/70R26 TRELLEBORG 30" TRACKS, LEATHER SEAT,COMBINE ADVISOR,LED SURROUND LIGHTING GEN 4 CC C/W PREMIUM 2.5 ACT PREMIUM CONNECTIVITY PACK SIDEHILL PERFORMANCE PACK 6.9M (22.5FT) UNLOAD AUGER C/W 730D HEADER & TRAILER