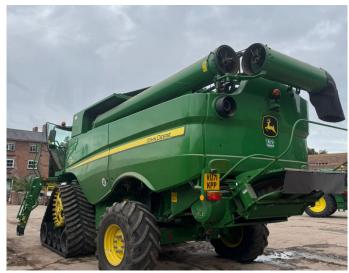

## John Deere S785

## **Product Description:**

PRO DRIVE 40K,TRACK READY VF 620/70R26 TRELLEBORG 30" TRACKS, LEATHER SEAT,COMBINE ADVISOR,LED SURROUND LIGHTING GEN 4 CC C/W PREMIUM 2.5 ACT PREMIUM CONNECTIVITY PACK SIDEHILL PERFORMANCE PACK 6.9M (22.5FT) UNLOAD AUGER C/W 730D HEADER & TRAILER

## **Product Details**

Stock Number: 31041312 Manufacturer: John Deere Model: S785 Year: 2020 Operation Hours: 990 Location: Leominster

EVESHAM Hinton on the Green Evesham Worcestershire WR11 2QT T: +44 (0) 1386 48600 LEOMINSTER Southern Avenue Leominster Herefordshire HR6 0QB T: +44 (0) 1568 613434 NARBERTH Redstone Road Narberth Pembrokeshire SA67 7ES T: +44 (0) 1834 860202