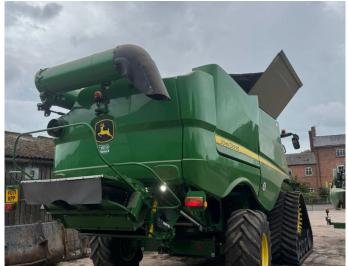

## **Product Description:**

PRO DRIVE 40K,TRACK READY VF 620/70R26 TRELLEBORG 30" TRACKS, LEATHER SEAT,COMBINE ADVISOR,LED SURROUND LIGHTING GEN 4 CC C/W PREMIUM 2.5 ACT PREMIUM CONNECTIVITY PACK SIDEHILL PERFORMANCE PACK 6.9M (22.5FT) UNLOAD AUGER C/W 730D HEADER & TRAILER

## **Product Details**

Stock Number: 31041312 Manufacturer: John Deere Model: S785 Year: 2020 Operation Hours: 990 Location: Leominster

EVESHAM Hinton on the Green Evesham Worcestershire WR11 2QT T: +44 (0) 1386 48600 LEOMINSTER Southern Avenue Leominster Herefordshire HR6 0QB T: +44 (0) 1568 613434 NARBERTH Redstone Road Narberth Pembrokeshire SA67 7ES T: +44 (0) 1834 860202