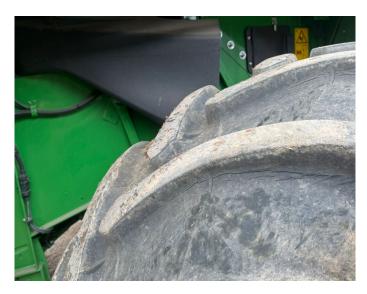

## **Product Description:**

PRO DRIVE 40K,TRACK READY VF 620/70R26 TRELLEBORG 30" TRACKS, LEATHER SEAT,COMBINE ADVISOR,LED SURROUND LIGHTING GEN 4 CC C/W PREMIUM 2.5 ACT PREMIUM CONNECTIVITY PACK SIDEHILL PERFORMANCE PACK 6.9M (22.5FT) UNLOAD AUGER C/W 730D HEADER & TRAILER