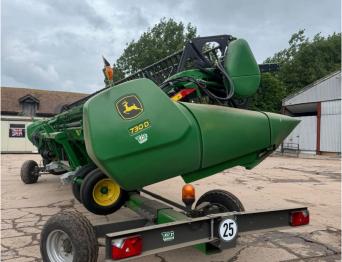

## **Product Description:**

PRO DRIVE 40K,TRACK READY VF 620/70R26 TRELLEBORG 30" TRACKS, LEATHER SEAT,COMBINE ADVISOR,LED SURROUND LIGHTING GEN 4 CC C/W PREMIUM 2.5 ACT PREMIUM CONNECTIVITY PACK SIDEHILL PERFORMANCE PACK 6.9M (22.5FT) UNLOAD AUGER C/W 730D HEADER & TRAILER

## **Product Details**

Stock Number: 31041312 Manufacturer: John Deere Model: S785 Year: 2020 Operation Hours: 990 Location: Leominster

EVESHAM Hinton on the Green Evesham Worcestershire WR11 2QT T: +44 (0) 1386 48600 LEOMINSTER Southern Avenue Leominster Herefordshire HR6 0QB T: +44 (0) 1568 613434 NARBERTH Redstone Road Narberth Pembrokeshire SA67 7ES T: +44 (0) 1834 860202