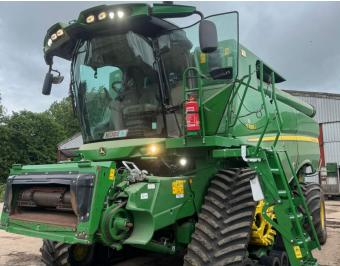

## John Deere S785

## **Product Description:**

PRO DRIVE 40K,TRACK READY VF 620/70R26 TRELLEBORG 30" TRACKS, LEATHER SEAT,COMBINE ADVISOR,LED SURROUND LIGHTING GEN 4 CC C/W PREMIUM 2.5 ACT PREMIUM CONNECTIVITY PACK SIDEHILL PERFORMANCE PACK 6.9M (22.5FT) UNLOAD AUGER C/W 730D HEADER & TRAILER

## **Product Details**

Stock Number: 31041312 Manufacturer: John Deere Model: S785 Year: 2020 Operation Hours: 990 Location: Leominster

EVESHAM Hinton on the Green Evesham Worcestershire WR11 2QT T: +44 (0) 1386 48600 LEOMINSTER Southern Avenue Leominster Herefordshire HR6 0QB T: +44 (0) 1568 613434 NARBERTH Redstone Road Narberth Pembrokeshire SA67 7ES T: +44 (0) 1834 860202