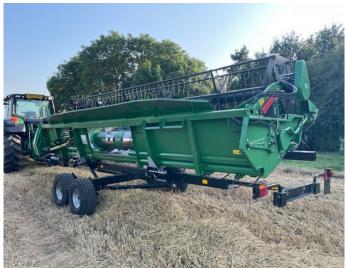

## **Product Description:**

30K, A/T READY W/ ACTIVATION, LEVEL-LAND, HARVEST MONITOR, LATERAL TILT FEEDERHOUSE, GRASS PACKAGE, 10,000L TANK, 800/65R32 500/80R28, CHOP/CHAFF, DUAL RANGE FAN DRIVE, C/W 622R HEADER W/ SHELBOURNE 7500TA TROLLEY & ZURN RAPE KNIFE, AWAITING PREP

## **Product Details**

**Stock Number:** 31035788 **Manufacturer:** John Deere

Model: T550 LL Year: 2020

**Operation Hours:** 753 **Location:** Allscott

Call 01386 576 666 for more details.

EVESHAM
Hinton on the Green
Evesham
Worcestershire
WR11 2QT
T: +44 (0) 1386 48600