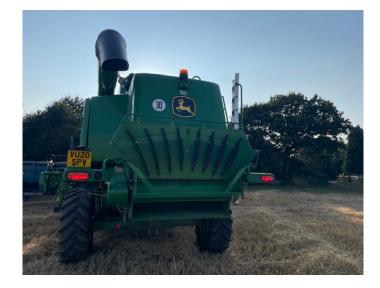

## **Product Description:**

30K, A/T READY W/ ACTIVATION, LEVEL-LAND, HARVEST MONITOR, LATERAL TILT FEEDERHOUSE, GRASS PACKAGE, 10,000L TANK, 800/65R32 500/80R28, CHOP/CHAFF, DUAL RANGE FAN DRIVE, C/W 622R HEADER W/ SHELBOURNE 7500TA TROLLEY & ZURN RAPE KNIFE, AWAITING PREP

## **Product Details**

**Stock Number:** 31035788 **Manufacturer:** John Deere

Model: T550 LL Year: 2020

**Operation Hours:** 753 **Location:** Allscott

Call 01386 576 666 for more details.

EVESHAM
Hinton on the Green
Evesham
Worcestershire
WR11 2QT
T: +44 (0) 1386 48600