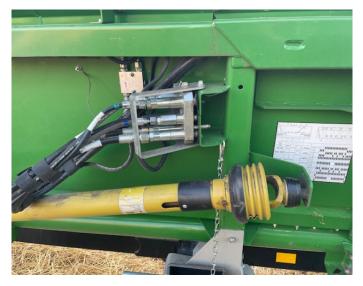

## **Product Description:**

30K, A/T READY W/ ACTIVATION, LEVEL-LAND, HARVEST MONITOR, LATERAL TILT FEEDERHOUSE, GRASS PACKAGE, 10,000L TANK, 800/65R32 500/80R28, CHOP/CHAFF, DUAL RANGE FAN DRIVE, C/W 622R HEADER W/ SHELBOURNE 7500TA TROLLEY & ZURN RAPE KNIFE, AWAITING PREP

## **Product Details**

**Stock Number:** 31035788 **Manufacturer:** John Deere

Model: T550 LL Year: 2020

**Operation Hours:** 753 **Location:** Allscott

Call 01386 576 666 for more details.

EVESHAM
Hinton on the Green
Evesham
Worcestershire
WR11 2QT
T: +44 (0) 1386 48600