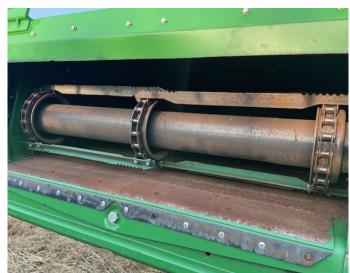

## **Product Description:**

30K, A/T READY W/ ACTIVATION, LEVEL-LAND, HARVEST MONITOR, LATERAL TILT FEEDERHOUSE, GRASS PACKAGE, 10,000L TANK, 800/65R32 500/80R28, CHOP/CHAFF, DUAL RANGE FAN DRIVE, C/W 622R HEADER W/ SHELBOURNE 7500TA TROLLEY & ZURN RAPE KNIFE, AWAITING PREP

## **Product Details**

**Stock Number:** 31035788 **Manufacturer:** John Deere

Model: T550 LL Year: 2020

**Operation Hours:** 753 **Location:** Allscott

Call 01386 576 666 for more details.

EVESHAM
Hinton on the Green
Evesham
Worcestershire
WR11 2QT
T: +44 (0) 1386 48600