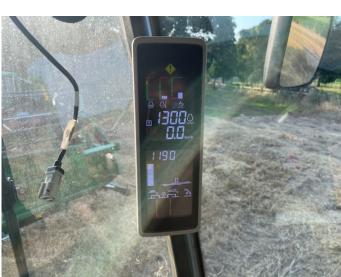

## **Product Description:**

30K, A/T READY W/ ACTIVATION, LEVEL-LAND, HARVEST MONITOR, LATERAL TILT FEEDERHOUSE, GRASS PACKAGE, 10,000L TANK, 800/65R32 500/80R28, CHOP/CHAFF, DUAL RANGE FAN DRIVE, C/W 622R HEADER W/ SHELBOURNE 7500TA TROLLEY & ZURN RAPE KNIFE, AWAITING PREP

## **Product Details**

**Stock Number:** 31035788 **Manufacturer:** John Deere

Model: T550 LL Year: 2020

**Operation Hours:** 753 **Location:** Allscott

Call 01386 576 666 for more details.

EVESHAM
Hinton on the Green
Evesham
Worcestershire
WR11 2QT
T: +44 (0) 1386 48600