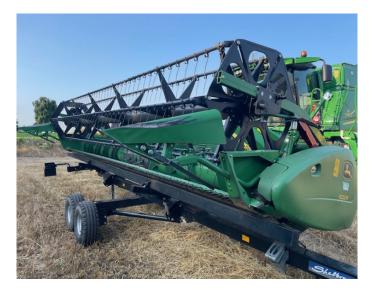

## **Product Description:**

30K, A/T READY W/ ACTIVATION, LEVEL-LAND, HARVEST MONITOR, LATERAL TILT FEEDERHOUSE, GRASS PACKAGE, 10,000L TANK, 800/65R32 500/80R28, CHOP/CHAFF, DUAL RANGE FAN DRIVE, C/W 622R HEADER W/ SHELBOURNE 7500TA TROLLEY & ZURN RAPE KNIFE, AWAITING PREP

## **Product Details**

**Stock Number:** 31035788 **Manufacturer:** John Deere

Model: T550 LL Year: 2020

**Operation Hours:** 753 **Location:** Allscott

Call 01386 576 666 for more details.

EVESHAM
Hinton on the Green
Evesham
Worcestershire
WR11 2QT
T: +44 (0) 1386 48600