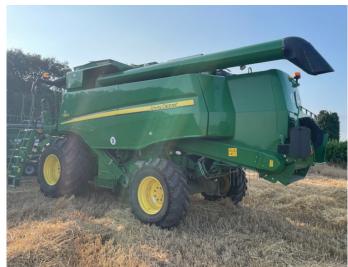

## John Deere T550 LL

## **Product Description:**

30K, A/T READY W/ ACTIVATION, LEVEL-LAND, HARVEST MONITOR, LATERAL TILT FEEDERHOUSE, GRASS PACKAGE, 10,000L TANK, 800/65R32 500/80R28, CHOP/CHAFF, DUAL RANGE FAN DRIVE, C/W 622R HEADER W/ SHELBOURNE 7500TA TROLLEY & ZURN RAPE KNIFE, AWAITING PREP

## **Product Details**

**Stock Number:** 31035788 **Manufacturer:** John Deere

Model: T550 LL Year: 2020

**Operation Hours:** 753 **Location:** Allscott

Call 01386 576 666 for more details.

EVESHAM
Hinton on the Green
Evesham
Worcestershire
WR11 2QT
T: +44 (0) 1386 48600