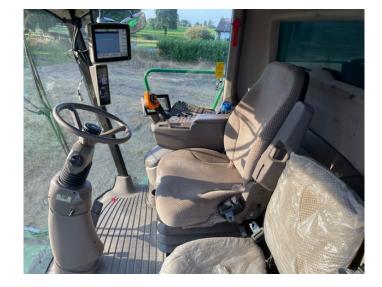

## **Product Description:**

30K, A/T READY W/ ACTIVATION, LEVEL-LAND, HARVEST MONITOR, LATERAL TILT FEEDERHOUSE, GRASS PACKAGE, 10,000L TANK, 800/65R32 500/80R28, CHOP/CHAFF, DUAL RANGE FAN DRIVE, C/W 622R HEADER W/ SHELBOURNE 7500TA TROLLEY & ZURN RAPE KNIFE, AWAITING PREP

## **Product Details**

**Stock Number:** 31035788 **Manufacturer:** John Deere

Model: T550 LL Year: 2020

**Operation Hours:** 753 **Location:** Allscott

Call 01386 576 666 for more details.

EVESHAM
Hinton on the Green
Evesham
Worcestershire
WR11 2QT
T: +44 (0) 1386 48600