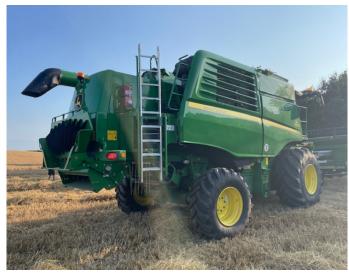

## John Deere T550 LL

## **Product Description:**

30K, A/T READY W/ ACTIVATION, LEVEL-LAND, HARVEST MONITOR, LATERAL TILT FEEDERHOUSE, GRASS PACKAGE, 10,000L TANK, 800/65R32 500/80R28, CHOP/CHAFF, DUAL RANGE FAN DRIVE, C/W 622R HEADER W/ SHELBOURNE 7500TA TROLLEY & ZURN RAPE KNIFE, AWAITING PREP

## **Product Details**

**Stock Number:** 31035788 **Manufacturer:** John Deere

Model: T550 LL Year: 2020

**Operation Hours:** 753 **Location:** Allscott

Call 01386 576 666 for more details.

EVESHAM
Hinton on the Green
Evesham
Worcestershire
WR11 2QT
T: +44 (0) 1386 48600