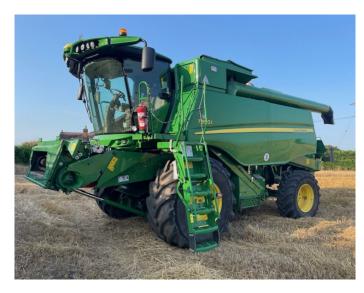

## John Deere T550 LL

## **Product Description:**

30K, A/T READY W/ ACTIVATION, LEVEL-LAND, HARVEST MONITOR, LATERAL TILT FEEDERHOUSE, GRASS PACKAGE, 10,000L TANK, 800/65R32 500/80R28, CHOP/CHAFF, DUAL RANGE FAN DRIVE, C/W 622R HEADER W/ SHELBOURNE 7500TA TROLLEY & ZURN RAPE KNIFE, AWAITING PREP

## **Product Details**

**Stock Number:** 31035788 **Manufacturer:** John Deere

Model: T550 LL Year: 2020

**Operation Hours:** 753 **Location:** Allscott

Call 01386 576 666 for more details.

EVESHAM
Hinton on the Green
Evesham
Worcestershire
WR11 2QT
T: +44 (0) 1386 48600