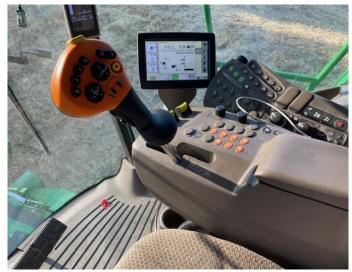

## **Product Description:**

30K, A/T READY W/ ACTIVATION, LEVEL-LAND, HARVEST MONITOR, LATERAL TILT FEEDERHOUSE, GRASS PACKAGE, 10,000L TANK, 800/65R32 500/80R28, CHOP/CHAFF, DUAL RANGE FAN DRIVE, C/W 622R HEADER W/ SHELBOURNE 7500TA TROLLEY & ZURN RAPE KNIFE, AWAITING PREP

## **Product Details**

**Stock Number:** 31035788 **Manufacturer:** John Deere

Model: T550 LL Year: 2020

**Operation Hours:** 753 **Location:** Allscott

Call 01386 576 666 for more details.

EVESHAM
Hinton on the Green
Evesham
Worcestershire
WR11 2QT
T: +44 (0) 1386 48600