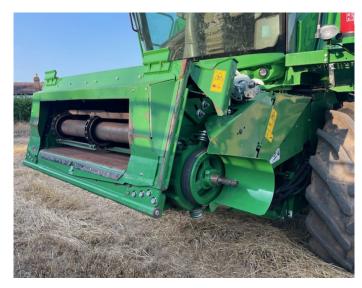

## **Product Description:**

30K, A/T READY W/ ACTIVATION, LEVEL-LAND, HARVEST MONITOR, LATERAL TILT FEEDERHOUSE, GRASS PACKAGE, 10,000L TANK, 800/65R32 500/80R28, CHOP/CHAFF, DUAL RANGE FAN DRIVE, C/W 622R HEADER W/ SHELBOURNE 7500TA TROLLEY & ZURN RAPE KNIFE, AWAITING PREP

## **Product Details**

**Stock Number:** 31035788 **Manufacturer:** John Deere

Model: T550 LL Year: 2020

**Operation Hours:** 753 **Location:** Allscott

Call 01386 576 666 for more details.

EVESHAM
Hinton on the Green
Evesham
Worcestershire
WR11 2QT
T: +44 (0) 1386 48600