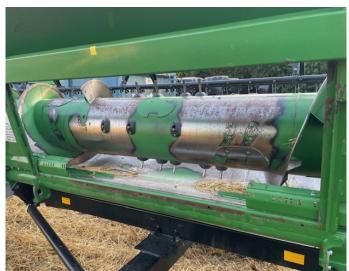

## **Product Description:**

30K, A/T READY W/ ACTIVATION, LEVEL-LAND, HARVEST MONITOR, LATERAL TILT FEEDERHOUSE, GRASS PACKAGE, 10,000L TANK, 800/65R32 500/80R28, CHOP/CHAFF, DUAL RANGE FAN DRIVE, C/W 622R HEADER W/ SHELBOURNE 7500TA TROLLEY & ZURN RAPE KNIFE, AWAITING PREP

## **Product Details**

**Stock Number:** 31035788 **Manufacturer:** John Deere

Model: T550 LL Year: 2020

**Operation Hours:** 753 **Location:** Allscott

Call 01386 576 666 for more details.

EVESHAM
Hinton on the Green
Evesham
Worcestershire
WR11 2QT
T: +44 (0) 1386 48600