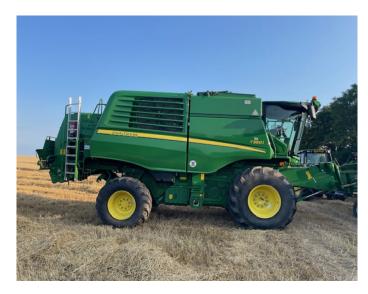

## John Deere T550 LL

## **Product Description:**

30K, A/T READY W/ ACTIVATION, LEVEL-LAND, HARVEST MONITOR, LATERAL TILT FEEDERHOUSE, GRASS PACKAGE, 10,000L TANK, 800/65R32 500/80R28, CHOP/CHAFF, DUAL RANGE FAN DRIVE, C/W 622R HEADER W/ SHELBOURNE 7500TA TROLLEY & ZURN RAPE KNIFE, AWAITING PREP

## **Product Details**

**Stock Number:** 31035788 **Manufacturer:** John Deere

Model: T550 LL Year: 2020

**Operation Hours:** 753 **Location:** Allscott

Call 01386 576 666 for more details.

EVESHAM
Hinton on the Green
Evesham
Worcestershire
WR11 2QT
T: +44 (0) 1386 48600