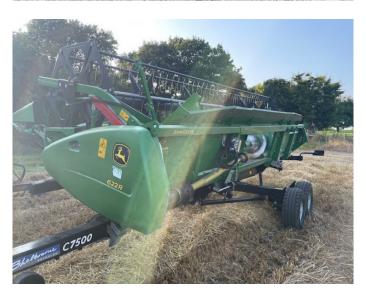

## **Product Description:**

30K, A/T READY W/ ACTIVATION, LEVEL-LAND, HARVEST MONITOR, LATERAL TILT FEEDERHOUSE, GRASS PACKAGE, 10,000L TANK, 800/65R32 500/80R28, CHOP/CHAFF, DUAL RANGE FAN DRIVE, C/W 622R HEADER W/ SHELBOURNE 7500TA TROLLEY & ZURN RAPE KNIFE, AWAITING PREP

## **Product Details**

**Stock Number:** 31035788 **Manufacturer:** John Deere

Model: T550 LL Year: 2020

**Operation Hours:** 753 **Location:** Allscott

Call 01386 576 666 for more details.

EVESHAM
Hinton on the Green
Evesham
Worcestershire
WR11 2QT
T: +44 (0) 1386 48600