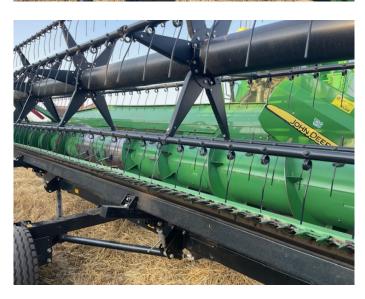

## **Product Description:**

30K, A/T READY W/ ACTIVATION, LEVEL-LAND, HARVEST MONITOR, LATERAL TILT FEEDERHOUSE, GRASS PACKAGE, 10,000L TANK, 800/65R32 500/80R28, CHOP/CHAFF, DUAL RANGE FAN DRIVE, C/W 622R HEADER W/ SHELBOURNE 7500TA TROLLEY & ZURN RAPE KNIFE, AWAITING PREP

## **Product Details**

**Stock Number:** 31035788 **Manufacturer:** John Deere

Model: T550 LL Year: 2020

**Operation Hours:** 753 **Location:** Allscott

Call 01386 576 666 for more details.

EVESHAM
Hinton on the Green
Evesham
Worcestershire
WR11 2QT
T: +44 (0) 1386 48600