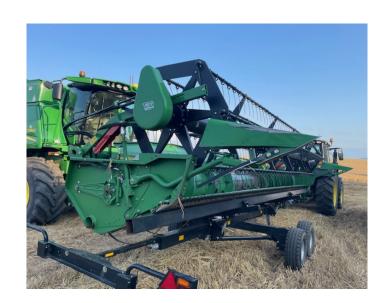

## **Product Description:**

30K, A/T READY W/ ACTIVATION, LEVEL-LAND, HARVEST MONITOR, LATERAL TILT FEEDERHOUSE, GRASS PACKAGE, 10,000L TANK, 800/65R32 500/80R28, CHOP/CHAFF, DUAL RANGE FAN DRIVE, C/W 622R HEADER W/ SHELBOURNE 7500TA TROLLEY & ZURN RAPE KNIFE, AWAITING PREP

## **Product Details**

**Stock Number:** 31035788 **Manufacturer:** John Deere

Model: T550 LL Year: 2020

**Operation Hours:** 753 **Location:** Allscott

Call 01386 576 666 for more details.

EVESHAM
Hinton on the Green
Evesham
Worcestershire
WR11 2QT
T: +44 (0) 1386 48600