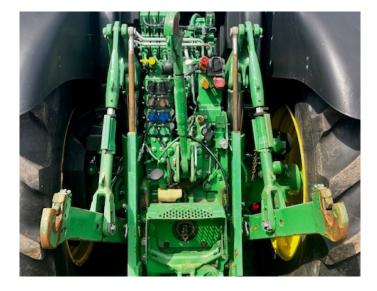

## **Product Description:**

50K DIRECT DRIVE, COMMANDARM GEN4 4600 C.C, AUTOTRAC READY PREMIUM SEAT, PREMIUM RADIO 155L/MIN HYD PUMP, 4 X ESCV 540/540E/1000 PTO, E-JOYSTICK 650/85R38 600/70R28 PICK UP HITCH, FRONT PTO PREMIUM FRONT HITCH PREMIUM LIGHT PACKAGE, HB4 BELTLINE ROAD LIGHTS