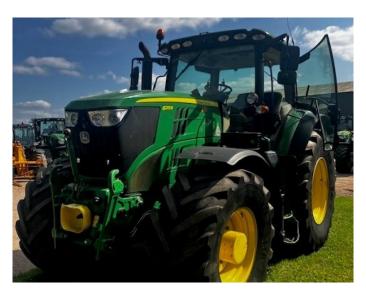

## John Deere 6215R

## **Product Details**

**Stock Number:** 61042189 **Manufacturer:** John Deere

Model: 6215R Year: 2019

**Operation Hours:** 4313 **Location:** Narberth

Call 01386 576 666 for more details.

EVESHAM
Hinton on the Green
Evesham
Worcestershire
WR11 2QT
T: +44 (0) 1386 48600