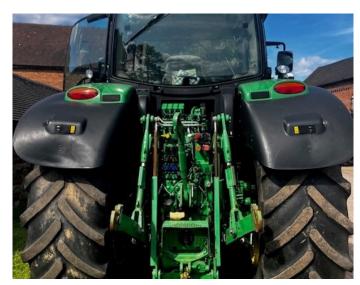

## John Deere 6215R

## **Product Details**

**Stock Number:** 61042189 **Manufacturer:** John Deere

Model: 6215R Year: 2019

**Operation Hours:** 4313 **Location:** Narberth

Call 01386 576 666 for more details.

EVESHAM
Hinton on the Green
Evesham
Worcestershire
WR11 2QT
T: +44 (0) 1386 48600