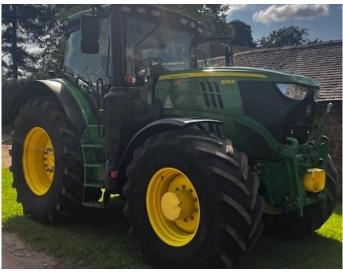

## John Deere 6215R

## **Product Details**

**Stock Number:** 61042189 **Manufacturer:** John Deere

Model: 6215R Year: 2019

**Operation Hours:** 4313 **Location:** Narberth

Call 01386 576 666 for more details.

EVESHAM
Hinton on the Green
Evesham
Worcestershire
WR11 2QT
T: +44 (0) 1386 48600