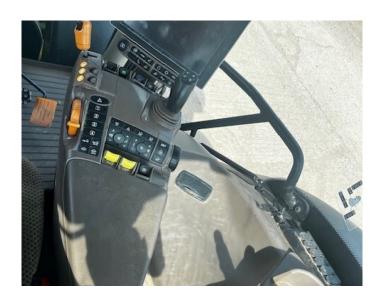

## **Product Description:**

50K DIRECT DRIVE, COMMANDARM GEN4 4600 C.C, AUTOTRAC READY PREMIUM SEAT, PREMIUM RADIO 155L/MIN HYD PUMP, 4 X ESCV 540/540E/1000 PTO, E-JOYSTICK 650/85R38 600/70R28 PICK UP HITCH, FRONT PTO PREMIUM FRONT HITCH PREMIUM LIGHT PACKAGE, HB4 BELTLINE ROAD LIGHTS

## **Product Details**

**Stock Number:** 61042189 **Manufacturer:** John Deere

Model: 6215R Year: 2019

**Operation Hours:** 4313 **Location:** Narberth

Call 01386 576 666 for more details.

EVESHAM
Hinton on the Green
Evesham
Worcestershire
WR11 2QT
T: +44 (0) 1386 48600