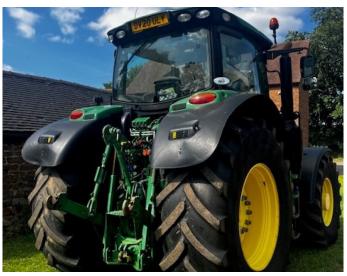

## **Product Description:**

50K DIRECT DRIVE, COMMANDARM GEN4 4600 C.C, AUTOTRAC READY PREMIUM SEAT, PREMIUM RADIO 155L/MIN HYD PUMP, 4 X ESCV 540/540E/1000 PTO, E-JOYSTICK 650/85R38 600/70R28 PICK UP HITCH, FRONT PTO PREMIUM FRONT HITCH PREMIUM LIGHT PACKAGE, HB4 BELTLINE ROAD LIGHTS