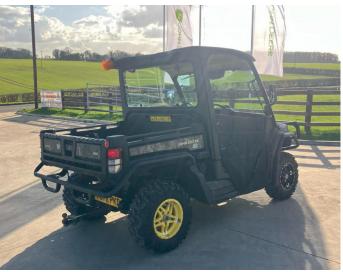

## John Deere XUV865M

## **Product Description:**

50K, SPLIT BENCH SEAT, MANUAL TIP, DOOR NETS, WORK READY PACKAGE, CAMO, POWERGUARD PLUS UNTIL 16/09/25 OR 1500HRS (WHICHEVER COMES FIRST), LISTED ON BEHALF OF A CUSTOMER, CALL ADRIAN ON 07747 625588 FOR MORE INFORMATION

## **Product Details**

**Stock Number:** AP/RB PKD **Manufacturer:** John Deere

Model: XUV865M

**Year:** 2022

Operation Hours: 907 Location: Kemble

Call 01386 576 666 for more details.

EVESHAM
Hinton on the Green
Evesham
Worcestershire
WR11 2QT
T: +44 (0) 1386 48600