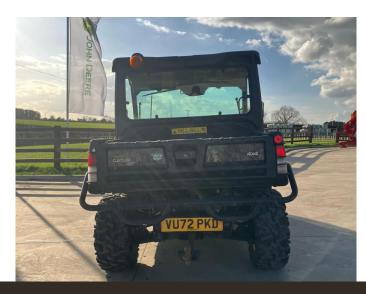

## John Deere XUV865M

## **Product Description:**

50K, SPLIT BENCH SEAT, MANUAL TIP, DOOR NETS, WORK READY PACKAGE, CAMO, POWERGUARD PLUS UNTIL 16/09/25 OR 1500HRS (WHICHEVER COMES FIRST), LISTED ON BEHALF OF A CUSTOMER, CALL ADRIAN ON 07747 625588 FOR MORE INFORMATION

## **Product Details**

**Stock Number:** AP/RB PKD **Manufacturer:** John Deere

Model: XUV865M

**Year:** 2022

Operation Hours: 907 Location: Kemble

Call 01386 576 666 for more details.

EVESHAM
Hinton on the Green
Evesham
Worcestershire
WR11 2QT
T: +44 (0) 1386 48600