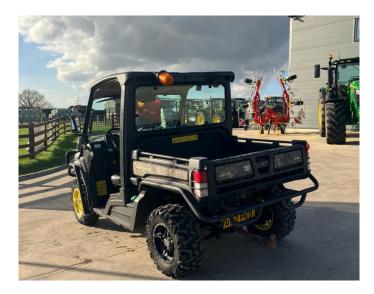

## John Deere XUV865M

## **Product Description:**

50K, SPLIT BENCH SEAT, MANUAL TIP, DOOR NETS, WORK READY PACKAGE, CAMO, POWERGUARD PLUS UNTIL 16/09/25 OR 1500HRS (WHICHEVER COMES FIRST), LISTED ON BEHALF OF A CUSTOMER, CALL ADRIAN ON 07747 625588 FOR MORE INFORMATION

## **Product Details**

**Stock Number:** AP/RB PKD **Manufacturer:** John Deere

Model: XUV865M

**Year:** 2022

Operation Hours: 907 Location: Kemble

Call 01386 576 666 for more details.

EVESHAM
Hinton on the Green
Evesham
Worcestershire
WR11 2QT
T: +44 (0) 1386 48600