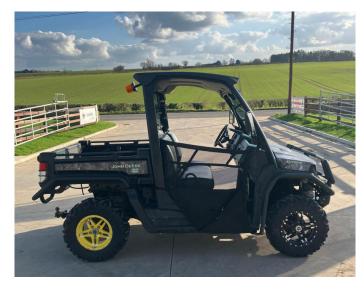

## John Deere XUV865M

## **Product Description:**

50K, SPLIT BENCH SEAT, MANUAL TIP, DOOR NETS, WORK READY PACKAGE, CAMO, POWERGUARD PLUS UNTIL 16/09/25 OR 1500HRS (WHICHEVER COMES FIRST), LISTED ON BEHALF OF A CUSTOMER, CALL ADRIAN ON 07747 625588 FOR MORE INFORMATION

## **Product Details**

**Stock Number:** AP/RB PKD **Manufacturer:** John Deere

Model: XUV865M

**Year:** 2022

Operation Hours: 907 Location: Kemble

Call 01386 576 666 for more details.

EVESHAM
Hinton on the Green
Evesham
Worcestershire
WR11 2QT
T: +44 (0) 1386 48600