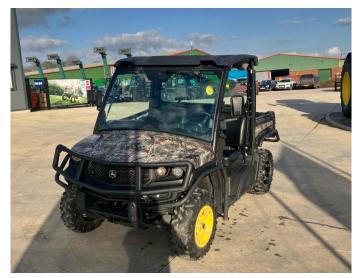

## John Deere XUV865M

## **Product Description:**

50K, SPLIT BENCH SEAT, MANUAL TIP, DOOR NETS, WORK READY PACKAGE, CAMO, POWERGUARD PLUS UNTIL 16/09/25 OR 1500HRS (WHICHEVER COMES FIRST), LISTED ON BEHALF OF A CUSTOMER, CALL ADRIAN ON 07747 625588 FOR MORE INFORMATION

## **Product Details**

**Stock Number:** AP/RB PKD **Manufacturer:** John Deere

Model: XUV865M

**Year:** 2022

Operation Hours: 907 Location: Kemble

Call 01386 576 666 for more details.

EVESHAM
Hinton on the Green
Evesham
Worcestershire
WR11 2QT
T: +44 (0) 1386 48600