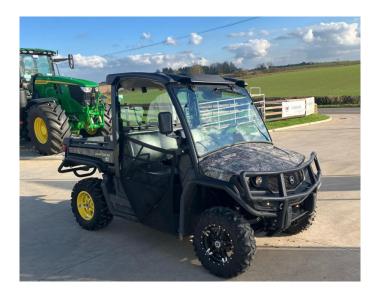

## John Deere XUV865M

## **Product Description:**

50K, SPLIT BENCH SEAT, MANUAL TIP, DOOR NETS, WORK READY PACKAGE, CAMO, POWERGUARD PLUS UNTIL 16/09/25 OR 1500HRS (WHICHEVER COMES FIRST), LISTED ON BEHALF OF A CUSTOMER, CALL ADRIAN ON 07747 625588 FOR MORE INFORMATION

## **Product Details**

**Stock Number:** AP/RB PKD **Manufacturer:** John Deere

Model: XUV865M

**Year:** 2022

Operation Hours: 907 Location: Kemble

Call 01386 576 666 for more details.

EVESHAM
Hinton on the Green
Evesham
Worcestershire
WR11 2QT
T: +44 (0) 1386 48600